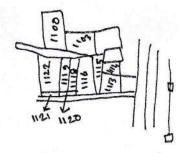

# "SCHEDULE B" OF THE LAND SOLD BY THIS DEED

All that piece or parcel of Vacant land measuring 0.03 (Zero point zero three) Acre area i.e. 1/4<sup>th</sup> undivided share of total land measuring 0.12 Acre or 7 kathas included in and forming part of R.S. Plot No. 508 corresponding to L.R. Plot No 1116, Khatian No. R.S. 57/1 corresponding to L.R. Khatian No. 11990, 11991, 11992 and 11993, of Mouza Baramohan Singh, J.L. No. 71, P.S. Matigara, Sub-division Siliguri, Addl. Sub-registry office Siliguri II at Bagdogra, District Darjeeling, Classification of land is Bastu and proposed to be used as Bastu purpose, as shown and delineated by black border boundary lines in the map/ site plan annexed herewith forming part of these presents, is sold by this Deed of Sale.

# THE LAND IS BUTTED AND BOUNDED AS FOLLOWS: -

faron.

By the North - Land of Md. Mokim Ansari,

By the South -17 ft. wide Non-Metal Road,

By the East - House of Sri Bimal Dey & Others,

By the West - House of Goutam Chatterjee.

# SITE PLAN SHOWING ALL THAT PIECE OR PARCEL OF VACANT LAND TO BE SOLD AS PER FOLLOWING SCHEDULE.