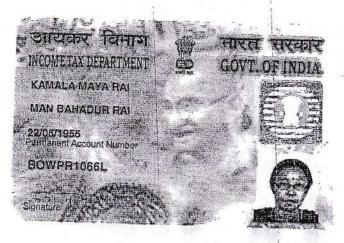

## AND

- SMT KAMALA MAYA RAI wife of Late Man Bahadur Rai, Hindu by faith, housewife by occupation, Indian Citizen, resident of Sainikpuri, Khaprail, P.O. New Chamta, P.S. Matigara, District Darjeelng, PIN -734009, PAN – BOWPR1066L,
- 2. SRI RAJIB RAI son of Late Man Bahadur Rai, Hindu by faith, service by occupation, Indian Citizen, resident of Sainikpuri, Khaprail, P.O. New Chamta, P.S. Matigara, District Darjeeling, PIN 734009, PAN AQTPR0025M,
- 3. SRI RAJESH RAI son of Late Man Bahadur Rai, Hindu by faith, Retired person by occupation, Indian Citizen, resident of Chandber Jote, P.O. Kadamtala, P.S. Matigara, Dist. Darjeeling, 734011, PAN APXPR5683L,
- 4. SMT TARA CHETTRI wife of Sri Kapil Chettri and daughter of Late Man Bahadur Rai, Hindu by faith, housewife by occupation, Indian Citizen, resident of Gopal Dhara Siran Kothi Gaon, Gopal Dhara Tea Garden, P.O. Mirik, P.S. Sukiapokhri, District Darjeeling, PIN 734214, hereinafter called the "VENDORS" (which expression shall mean and include unless excluded by or repugnant to the context of law their legal heirs, successors, administrators, executors and assigns) of the OTHER PART.

### Seller Details:

|  | Name                                                                                                                                                                                                                                                                                                                                                                             | Photo      | Fringerprint      | Signature       |
|--|----------------------------------------------------------------------------------------------------------------------------------------------------------------------------------------------------------------------------------------------------------------------------------------------------------------------------------------------------------------------------------|------------|-------------------|-----------------|
|  | Smt Kamala Maya Rai Wife of Late Man Bahadur Rai Executed by: Self, Date of Execution: 24/04/2018 , Admitted by: Self, Date of Admission: 24/04/2018 ,Place : Office                                                                                                                                                                                                             |            |                   | # HM 211211 218 |
|  |                                                                                                                                                                                                                                                                                                                                                                                  | 24/04/2018 | LTI<br>24/04/2018 | 24/04/2018      |
|  | Sainikpuri, Khaprail, P.O:- New Chamta, P.S:- Matigara, District:-Darjeeling, West Bengal, India, PIN - 734009 Sex: Female, By Caste: Hindu, Occupation: House wife, Citizen of: India, PAN No.:: BOWPR1066L, Aadhaar No: 62xxxxxxxx7235, Status:Individual, Executed by: Self, Date of Execution: 24/04/2018  , Admitted by: Self, Date of Admission: 24/04/2018, Place: Office |            |                   |                 |